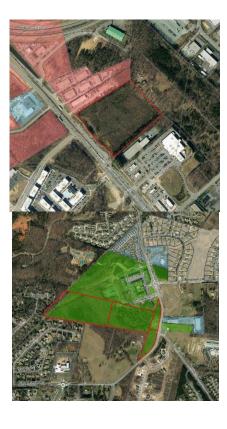

### 1. Mill Creek Residential (CZ25.02.01)

• **Request:** Annexation & Rezoning from HC (Union County) to CZ-MU-2 for a 324-unit multi-family residential community

Parcel: 07105005ALocation: 0 HWY 74Acreage: 12.57

• Council District: 4 – Laurie Wojtowicz

• Projected Council Hearing Date: May 27, 2025