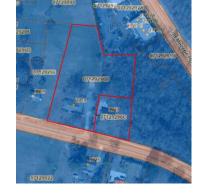

### 3. Pleasant Plains Mixed-Use Residential (CZ25.02.03)

• Request: Conditional Rezoning from Town Center (TC) to CZ-TC for 12 Shopfront mixed-use units

and 23 Townhomes

• **Parcels:** 07129296, 07129296B

• Location: 3909 & 3919 Pleasant Plains Rd

• **Acreage:** 2.63

• Council District: 5 - Steven Ayers

Projected Council Hearing Date: July 2025